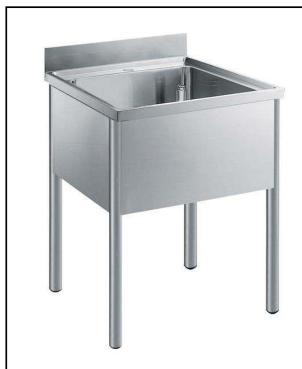

## Premium Preparation 700 mm Sink Unit with 1 Bowl

| ITEM #  |  |
|---------|--|
| MODEL # |  |
| NAME #  |  |
| SIS #   |  |
| AIA#    |  |

133104 (LG716EN)

Sink Unit with 1 bowl (500x500x300mm), 700mm

#### Item No.

The 50mm high worktop in 304 AISI stainless steel, 1,2mm in thickness, is sound-deadened and has an overflow rim and welded corners. Integral rear upstand, h=100mm, with 10mm radius. All-round apron panelling in 304 AISI s/s. Round section legs and feet in 304 AISI stainless steel, 50mm in diameter. Height-adjustable feet (+0-50mm). Single-pressed, sound-deadened bowl mm 500x500x300h with overflow pipe and drain hole (2").

#### **Main Features**

Sturdiness, stability and reliability of table accurately tested.

#### Construction

- 100 mm upstand with 10 mm radioused corner and 13 mm deep, designed to be used against a wall.
- Round section legs with feet in 304 AISI stainless steel, 50 mm in diameter, adjustable in height by +0/-40 mm.
- 50 mm thick lower shelf, in 304 AISI stainless steel, can be easily slotted into position, 200 mm from the floor.
- Delivered in knock-down package.
- Wide range of taps are available to suit every need.
- Heavy duty construction entirely in AISI 304 stainless steel to offer maximum durability.