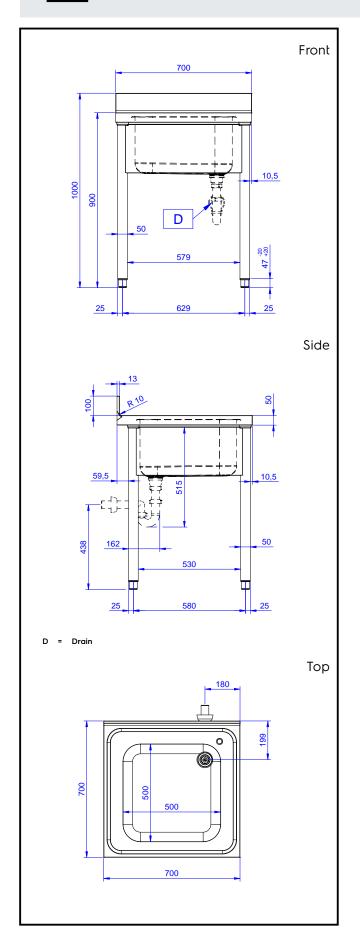

### **Key Information:**

External dimensions, Width:

133104 (LG716EN) 700 mm

External dimensions,

700 mm Depth:

External dimensions,

Height: 900 mm

Upstand Dimensions,

100 mm Height:

Upstand Dimensions, Depth:

Upstand Dimensions,

R=10 Radius:

Bowls number **Bowl dimensions** 500x500xH300

13 mm

Worktop thickness: 50 mm Net weight: 20 kg